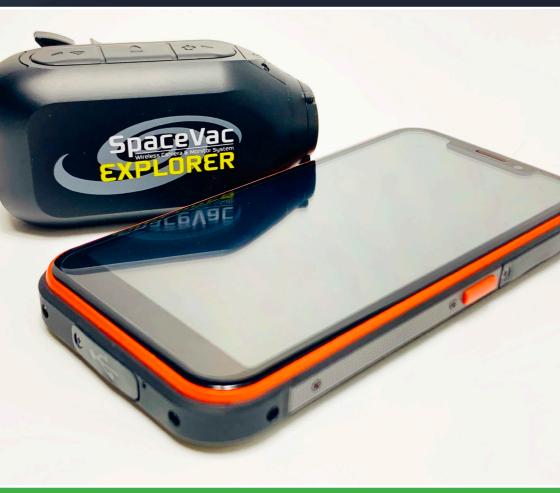

SpaceVac Explorer Wireless Camera & Monitoring System

Working closely with our specialist manufacturing centre, our engineering team have developed and tested a brand new system packed with new features and cutting edge camera technology.

- Newly designed aerodynamic action camera form
- Incredible 9 hour battery life to allow for day-long operation with no need for charging on the go
- Full 360 degree rotating camera lens
- Ultra durable construction for use in even the harshest cleaning environments
- Fully Waterproof construction.
- Loop recording mode for overwriting when internal storage reaches capacity.
- Waterproof connection points for external devices and power suppy
- High quality low light performance to allow for easy monitoring in dimly lit areas or when working at night
- High quality video performance featuring 1080p full HD video recording and 12MP stills.
- User friendly operation.

#### A Brave New World

The Camera transmits in real time to the mobile screen (which includes Wi-Fi capability) using our new Spacevac app - pre-installed on the handset and paired ready for action.

The camera can however, also pairs with any other mobile device as well allowing the user to utilise their own phone if desired