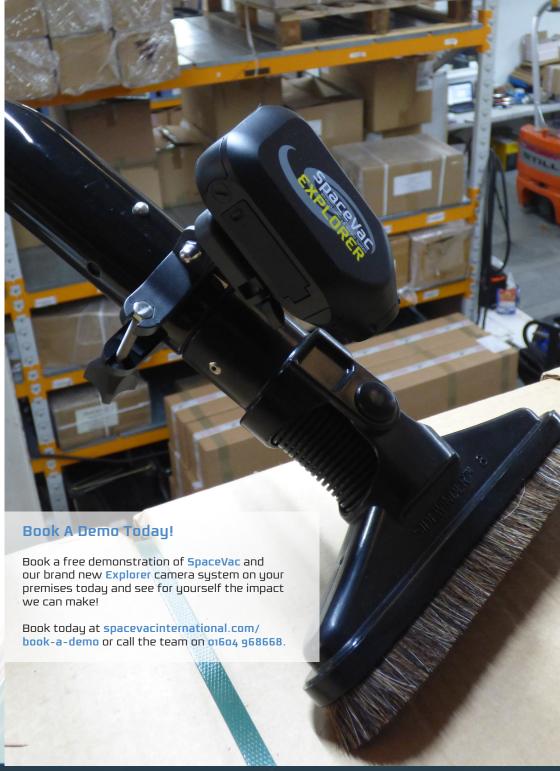

SpaceVac Explorer Wireless Camera & Monitoring System

Working closely with our specialist manufacturing centre, our engineering team have developed and tested a brand new system packed with new features and cutting edge camera technology.

The resultant system is the most powerful, flexible and efficient camera system available anywhere in the specialist cleaning marketplace. The brand new **EXPLORER** systems packs a range of innovative new features including:

- Newly designed aerodynamic action camera form
- Incredible 9 hour battery life to allow for day-long operation with no need for charging on the go
- Full 360 degree rotating camera lens
- Ultra durable construction for use in even the harshest cleaning environments
- Fully Waterproof construction.
- Loop recording mode for overwriting when internal storage reaches capacity.
- Waterproof connection points for external devices and power suppy
- High quality low light performance to allow for easy monitoring in dimly lit areas or when working at night
- High quality video performance featuring 1080p full HD video recording and 12MP stills.
- User friendly operation.

Camera and Monitoring system is a game changer for anyone in the cleaning, facilities management and building services sectors.

Be sure to book a free onsite demonstration with your local SpaceVac representative today to see the camera system in action for yourself spacevacinternational.com