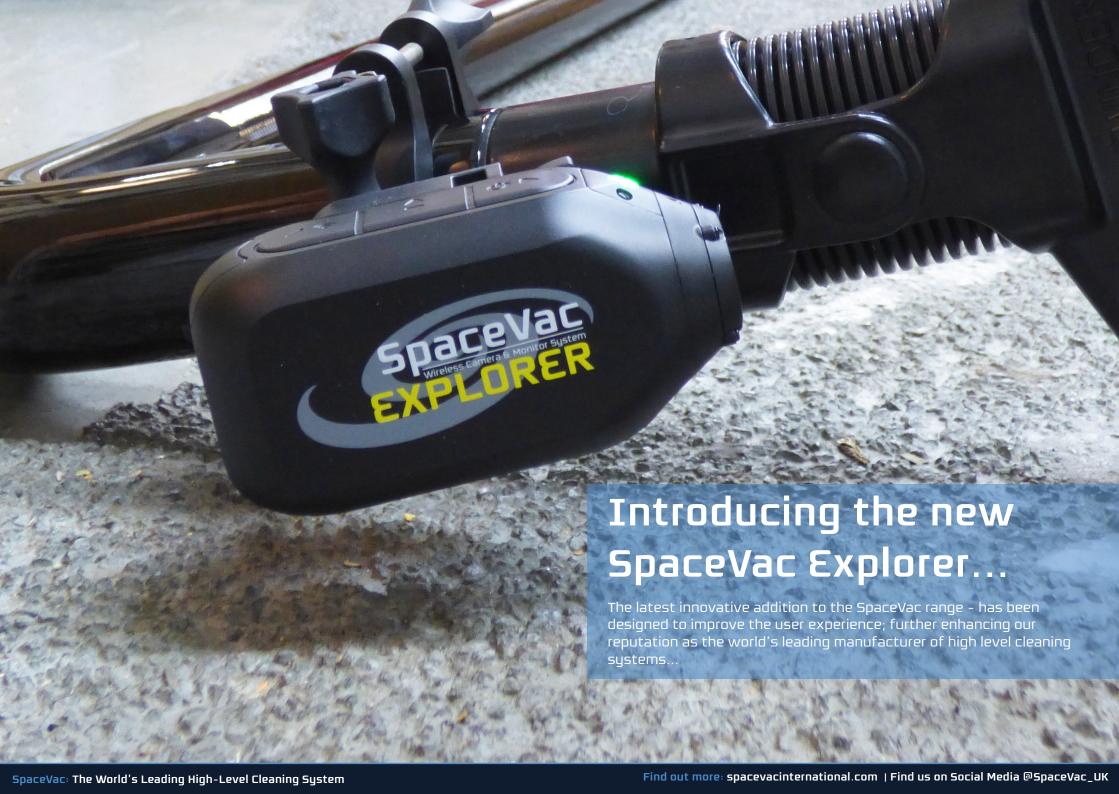

The resultant system is the most powerful, flexible and efficient camera system available anywhere in the specialist cleaning marketplace. The brand new **EXPLORER** systems packs a range of innovative new features including:

- Newly designed aerodynamic action camera form
- Incredible 9 hour battery life to allow for day-long operation with no need for charging on the go
- Full 360 degree rotating camera lens
- Ultra durable construction for use in even the harshest cleaning environments
- Fully Waterproof construction.
- Loop recording mode for overwriting when internal storage reaches capacity.
- Waterproof connection points for external devices and power suppy
- High quality low light performance to allow for easy monitoring in dimly lit areas or when working at night
- High quality video performance featuring 1080p full HD video recording and 12MP stills.
- User friendly operation.