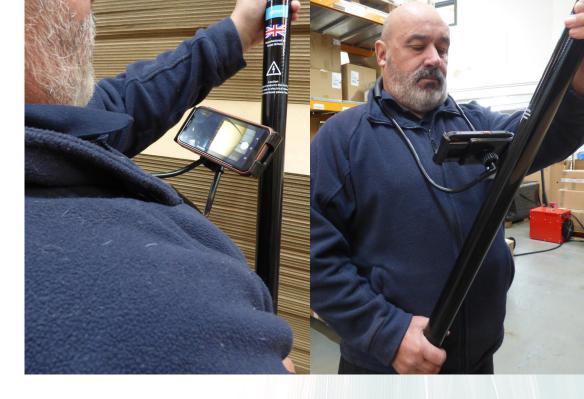

In addition - When combined with our Spacevac telescopic inspection pole systems, the system is perfect for any inspection purposes such as:

- Pest control
- Security
- Emergency services, checking building for occupancy etc
- Building inspections
- Fire control inspections
- Crowd control and surveillance
- Tree surgery inspections

Connecting users in this unique new way, provides a new level of access to users that revolutionises control and communication in the specialist cleaning and facilities managements sectors.

To enable operators to keep a close eye on cleaning progress in real time, the new Explorer camera also comes equipped with our innovative new flexible monitor support.

This new lightweight addition to the camera and monitoring system can be shaped and positioned anywhere and keeps the phone / monitor fixed firmly in the line of sight for operators without the monitor moving from being attached to the base of the cleaning pole.