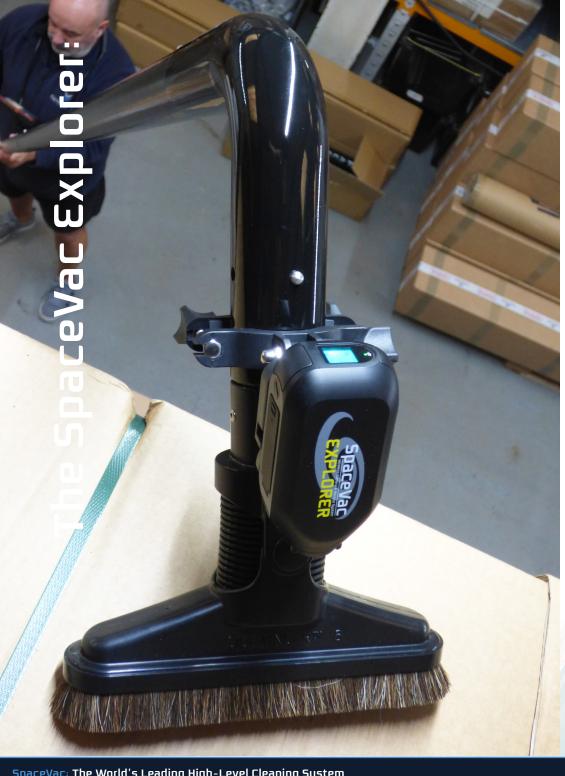

In addition - When combined with our Spacevac telescopic inspection pole systems, the system is perfect for any inspection purposes such as:

- Pest control
- Security
- Emergency services, checking building for occupancy etc
- Building inspections
- Fire control inspections
- Crowd control and surveillance
- Tree surgery inspections

Connecting users in this unique new way, provides a new level of access to users that revolutionises control and communication in the specialist cleaning and facilities managements sectors.

To enable operators to keep a close eye on cleaning progress in real time, the new Explorer camera also comes equipped with our innovative new flexible monitor support.

This new lightweight addition to the camera and monitoring system can be shaped and positioned anywhere and keeps the phone / monitor fixed firmly in the line of sight for operators without the monitor moving from being attached to the base of the cleaning pole.